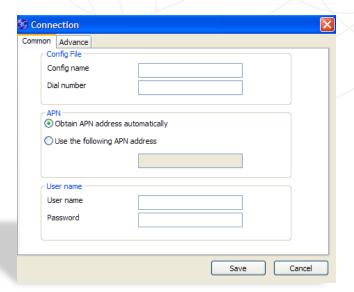

#### Connection window

- Select Common tab
- Enter the information as follow

Config name: **3G**Dial number: \*99#

APN select: usb.mic1.com.lb

Click Save