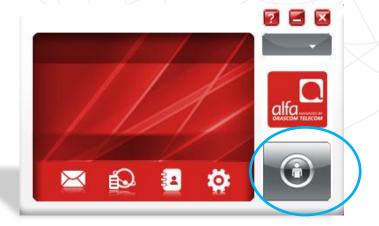

# **ZTE**Dongle Installation for Windows

Plug the dongle, and wait for the **Join Air Wizard** to start Click **Next** 



## Choose Destination Location ■ Click Next



### Setup Status Page

Wait for the download to finish





#### Click Finish



- The ZTE software will start automatically
- Enter the SIM pin code in the PIN page
- Click **OK**





On the homepage of the ZTE dashboard
Click on **Settings** 





- Select Preference
- Select UMTS/HSPA Only
- Click Apply





#### **Settings** window

- Select Connection
- Click on Add



#### Connection window

- Select Common tab
- Enter the information as follow

Config name: **3G**Dial number: \*99#

APN select: usb.mic1.com.lb

Click Save



#### Click **OK**





#### ZTE dashboard

Click on the connect button