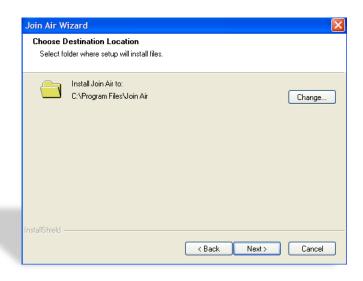

# **ZTE**Dongle Installation for Windows

Plug the dongle, and wait for the **Join Air Wizard** to start Click **Next** 



## Choose Destination Location ■ Click Next



### Setup Status Page

Wait for the download to finish





#### Click Finish



- The ZTE software will start automatically
- Enter the SIM pin code in the PIN page
- Click **OK**





On the homepage of the ZTE dashboard
Click on **Settings** 





- Select Preference
- Select UMTS/HSPA Only
- Click Apply





#### **Settings** window

- Select Connection
- Click on Add



#### Connection window

- Select Common tab
- Enter the information as follow

Config name: **3G**Dial number: \*99#

APN select: usb.mic1.com.lb

Click Save



#### Click **OK**





#### ZTE dashboard

Click on the connect button