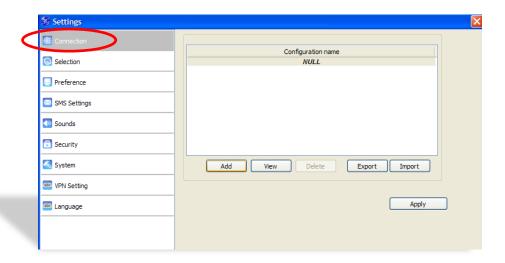

# **ZTE**Dongle Installation for Windows

Plug the dongle, and wait for the **Join Air Wizard** to start Click **Next** 



## Choose Destination Location ■ Click Next



### Setup Status Page

Wait for the download to finish





#### Click Finish



- The ZTE software will start automatically
- Enter the SIM pin code in the PIN page
- Click **OK**





On the homepage of the ZTE dashboard
Click on **Settings** 





- Select Preference
- Select UMTS/HSPA Only
- Click Apply





#### **Settings** window

- Select Connection
- Click on Add



#### Connection window

- Select Common tab
- Enter the information as follow

Config name: **3G**Dial number: \*99#

APN select: usb.mic1.com.lb

Click Save



#### Click **OK**





#### ZTE dashboard

Click on the connect button