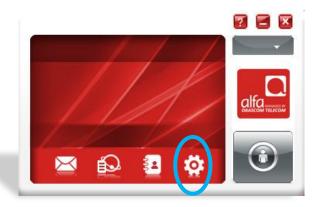

#### Click Finish

- The ZTE software will start automatically
- Enter the SIM pin code in the PIN page
- Click **OK**

On the homepage of the ZTE dashboard
Click on **Settings** 

- Select Preference
- Select UMTS/HSPA Only
- Click Apply