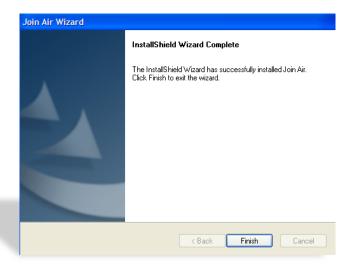

#### Click Finish

- The ZTE software will start automatically
- Enter the SIM pin code in the PIN page
- Click **OK**

On the homepage of the ZTE dashboard
Click on **Settings** 

- Select Preference
- Select UMTS/HSPA Only
- Click Apply