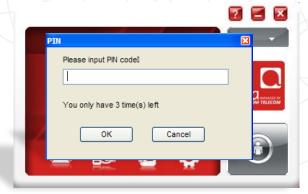

#### Click Finish

- The ZTE software will start automatically
- Enter the SIM pin code in the PIN page
- Click **OK**

On the homepage of the ZTE dashboard
Click on **Settings** 

- Select Preference
- Select UMTS/HSPA Only
- Click Apply