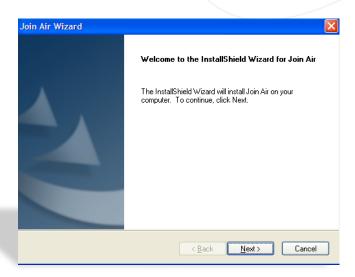

# **ZTE**Dongle Installation for Windows

Plug the dongle, and wait for the **Join Air Wizard** to start Click **Next** 