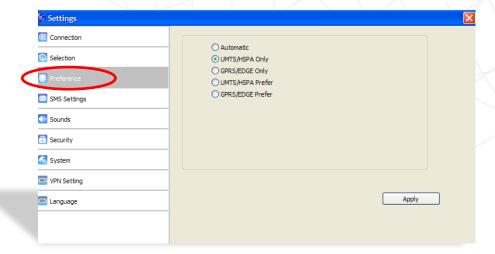

#### Click Finish

- The ZTE software will start automatically
- Enter the SIM pin code in the PIN page
- Click **OK**

On the homepage of the ZTE dashboard
Click on **Settings** 

- Select Preference
- Select UMTS/HSPA Only
- Click Apply