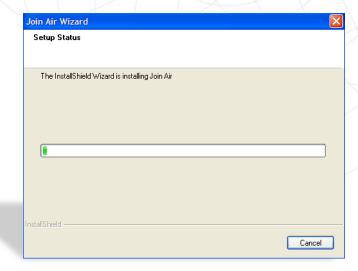

# **ZTE**Dongle Installation for Windows

Plug the dongle, and wait for the **Join Air Wizard** to start Click **Next** 



## Choose Destination Location ■ Click Next



### Setup Status Page

Wait for the download to finish





#### Click Finish



- The ZTE software will start automatically
- Enter the SIM pin code in the PIN page
- Click **OK**





On the homepage of the ZTE dashboard
Click on **Settings** 





- Select Preference
- Select UMTS/HSPA Only
- Click Apply





#### **Settings** window

- Select Connection
- Click on Add



#### Connection window

- Select Common tab
- Enter the information as follow

Config name: **3G**Dial number: \*99#

APN select: usb.mic1.com.lb

Click Save



#### Click **OK**





#### ZTE dashboard

Click on the connect button